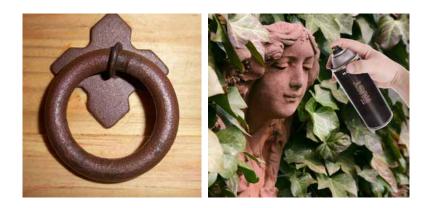

## **RUST EFFECT**

color of Maston Rust Effect is earthy rust-red and the texture is rough. Small metal particles in the paint make the surface sparkle like authentic rust. The paint creates rusty effect on other surfaces than metal. In addition to metal surfaces the paint is suitable on wood, stone, concrete, cardboard, glass and plastic objects. It forms a strong, weather and UV resistant surface. Maston Rust Effect spray paint reaches a surface hardness comparable to any outdoor paint. The surface does not contain impurities, such as ordinary rust (iron oxide). Therefore it can be applied also on objects which are in contact with human skin or clothes.