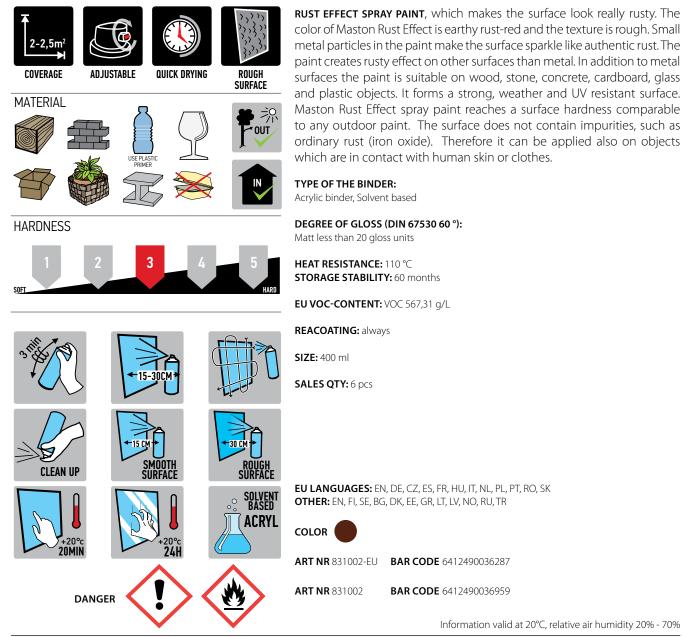

## **RUST EFFECT**

color of Maston Rust Effect is earthy rust-red and the texture is rough. Small metal particles in the paint make the surface sparkle like authentic rust. The paint creates rusty effect on other surfaces than metal. In addition to metal surfaces the paint is suitable on wood, stone, concrete, cardboard, glass and plastic objects. It forms a strong, weather and UV resistant surface. Maston Rust Effect spray paint reaches a surface hardness comparable to any outdoor paint. The surface does not contain impurities, such as ordinary rust (iron oxide). Therefore it can be applied also on objects which are in contact with human skin or clothes.

Acrylic binder, Solvent based

DEGREE OF GLOSS (DIN 67530 60 °): Matt less than 20 gloss units

STORAGE STABILITY: 60 months

EU VOC-CONTENT: VOC 567,31 g/L

EU LANGUAGES: EN, DE, CZ, ES, FR, HU, IT, NL, PL, PT, RO, SK OTHER: EN, FI, SE, BG, DK, EE, GR, LT, LV, NO, RU, TR

BAR CODE 6412490036287

BAR CODE 6412490036959

Information valid at 20°C, relative air humidity 20% - 70%